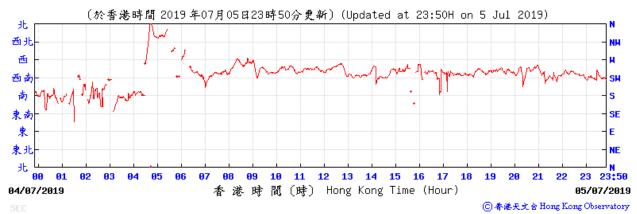

#### Data of Wind Direction Extracted from Kai Tak Wind Station of the Hong Kong Observatory