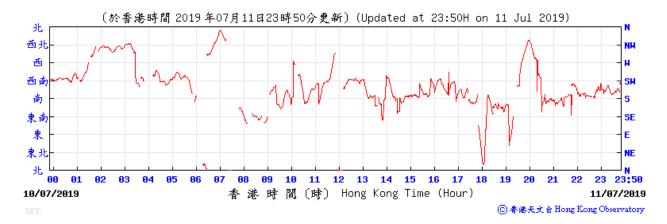

#### Data of Wind Direction Extracted from Kai Tak Wind Station of the Hong Kong Observatory