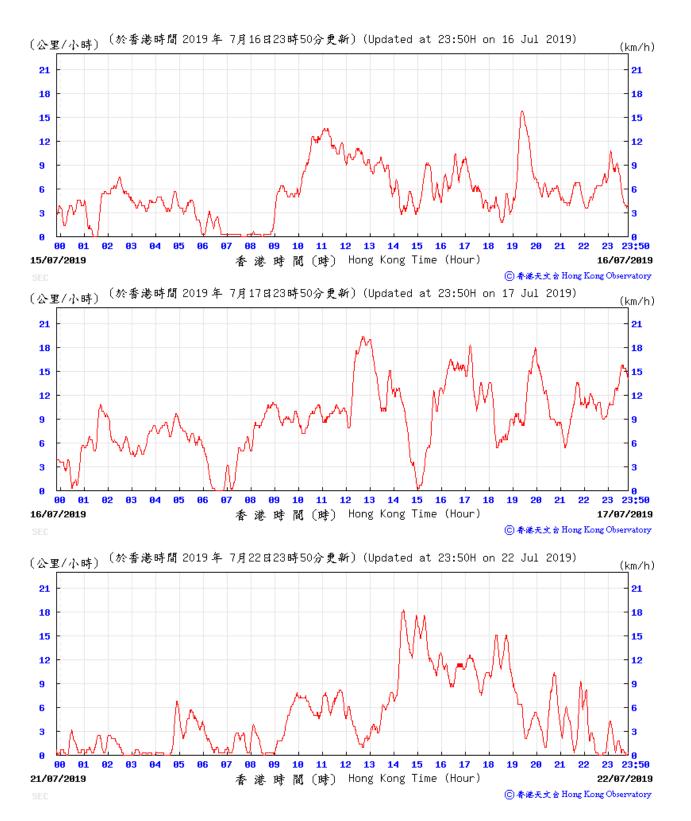

### Data of Wind Speed Extracted from Kai Tak Wind Station of the Hong Kong Observatory