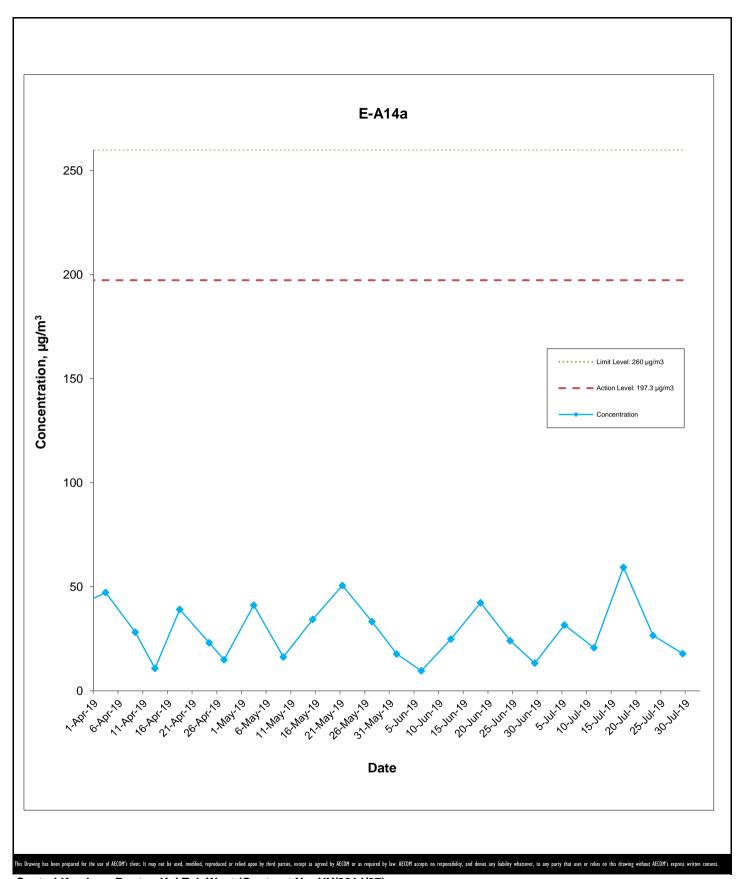

## 24-hour TSP Monitoring Results at Station E-A14a (Block B, Merit Industrial Centre)

|           | Weather   | Air        | Atmospheric    | Flow F  | Rate (m³/min.) | Av. flow | Total vol.        | Filter W | eight (g) | Particulate | Elaps   | e Time  | Sampling   | Conc.   |
|-----------|-----------|------------|----------------|---------|----------------|----------|-------------------|----------|-----------|-------------|---------|---------|------------|---------|
| Date      | Condition | Temp. (°C) | Pressure (hPa) | Initial | Final          | (m³/min) | (m <sup>3</sup> ) | Initial  | Final     | weight(g)   | Initial | Final   | Time(hrs.) | (µg/m³) |
| 5-Jul-19  | Cloudy    | 29.5       | 1004.9         | 1.34    | 1.34           | 1.34     | 1931.0            | 2.6836   | 2.7446    | 0.0610      | 8298.32 | 8322.32 | 24.00      | 31.6    |
| 11-Jul-19 | Sunny     | 28.8       | 1007.5         | 1.34    | 1.34           | 1.34     | 1931.0            | 2.7035   | 2.7435    | 0.0400      | 8322.32 | 8346.32 | 24.00      | 20.7    |
| 17-Jul-19 | Cloudy    | 30.5       | 1001.4         | 1.34    | 1.34           | 1.34     | 1931.0            | 2.7160   | 2.8306    | 0.1146      | 8346.32 | 8370.32 | 24.00      | 59.3    |
| 23-Jul-19 | Sunny     | 29.5       | 1005.3         | 1.34    | 1.34           | 1.34     | 1931.0            | 2.6868   | 2.7380    | 0.0512      | 8370.32 | 8394.32 | 24.00      | 26.5    |
| 29-Jul-19 | Sunny     | 28.8       | 1006.6         | 1.34    | 1.34           | 1.34     | 1931.0            | 2.6944   | 2.7289    | 0.0345      | 8394.32 | 8418.32 | 24.00      | 17.9    |
|           |           |            |                |         |                |          |                   |          |           |             |         |         | Average    | 31.2    |
|           |           |            |                |         |                |          |                   |          |           |             |         |         | Minimum    | 17.9    |
|           |           |            |                |         |                |          |                   |          |           |             |         |         | Maximum    | 59.3    |