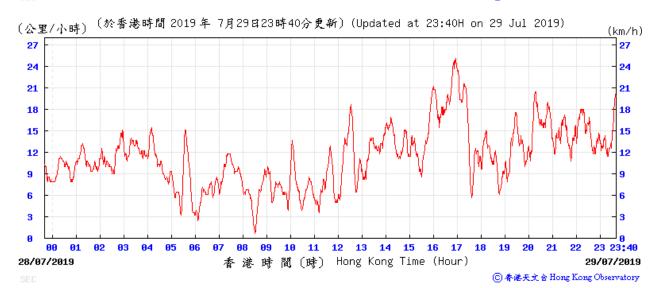

### Data of Wind Speed Extracted from Kai Tak Wind Station of the Hong Kong Observatory