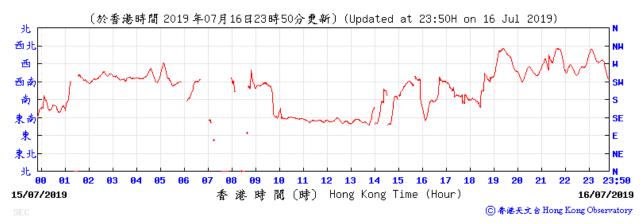

#### Data of Wind Direction Extracted from Kai Tak Wind Station of the Hong Kong Observatory