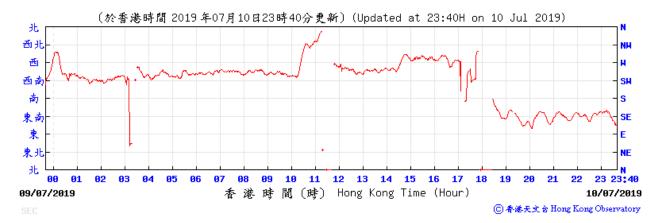

#### Data of Wind Direction Extracted from Kai Tak Wind Station of the Hong Kong Observatory