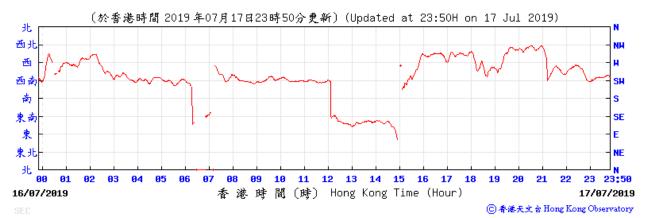

#### Data of Wind Direction Extracted from Kai Tak Wind Station of the Hong Kong Observatory