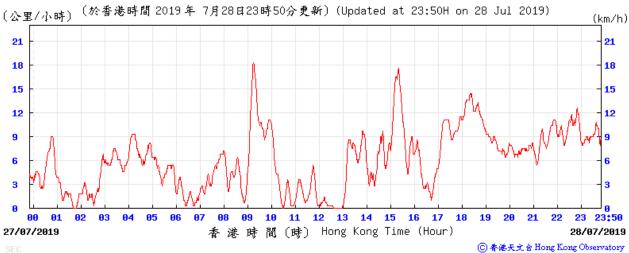

### Data of Wind Speed Extracted from Kai Tak Wind Station of the Hong Kong Observatory