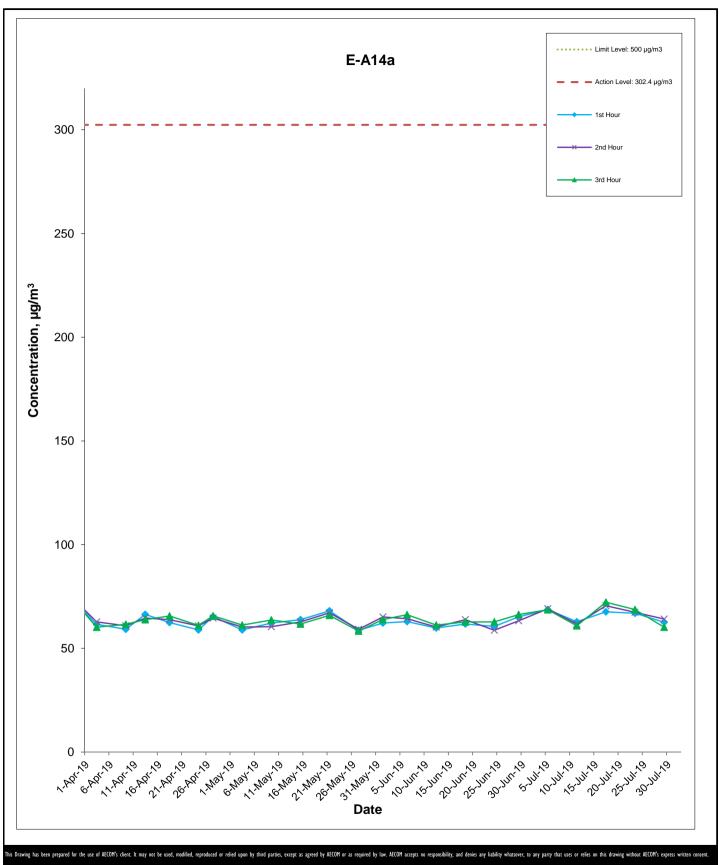

# 1-hour TSP Monitoring Results at Station E-A14a (Block B, Merit Industrial Centre)

|           | Start   |           | 1st Hour | 2nd Hour | 3rd Hour             |
|-----------|---------|-----------|----------|----------|----------------------|
|           | Time    | Weather   | Conc.    | Conc.    | Conc.                |
| Date      | (hh:mm) | Condition | (µg/m³)  | (µg/m³)  | (µg/m <sup>3</sup> ) |
| 5-Jul-19  | 10:50   | Cloudy    | 68.7     | 69.1     | 68.6                 |
| 11-Jul-19 | 12:40   | Fine      | 62.8     | 61.7     | 60.9                 |
| 17-Jul-19 | 11:35   | Sunny     | 67.6     | 70.5     | 72.2                 |
| 23-Jul-19 | 13:00   | Sunny     | 66.9     | 67.4     | 68.7                 |
| 29-Jul-19 | 13:20   | Sunny     | 62.6     | 64.1     | 60.2                 |
|           |         |           |          | Average  | 66.1                 |
|           |         |           |          | Min      | 60.2                 |
|           |         |           |          | Max      | 72.2                 |