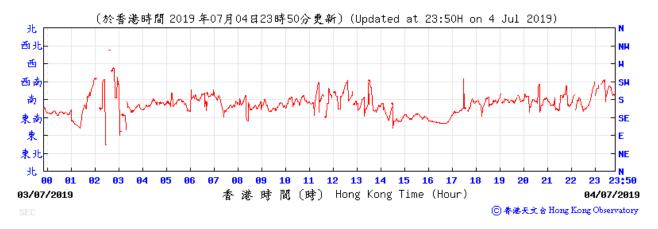

#### Data of Wind Direction Extracted from Kai Tak Wind Station of the Hong Kong Observatory