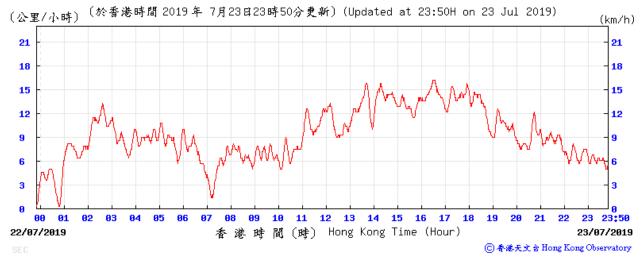

### Data of Wind Speed Extracted from Kai Tak Wind Station of the Hong Kong Observatory